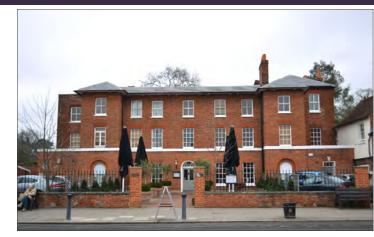

# MONTAGUE HOUSE 31 BROAD STREET WOKINGHAM BERKSHIRE RG40 1AQ

#### Situation

The property occupies a prominent location on the northern side of Broad Street, set well back from the road in an established and attractive street scene. Neighbouring occupiers include PIZZA EXPRESS, LLOYDS BANK, WAITROSE, NATIONWIDE, ZIZZI'S, SANTANDER, GREGGS, HSBC AND NATIONAL WESTMINSTER BANK PLC and a number of period offices occupied by professional consultancy firms.

### Description

The property is a Georgian Grade II\* Listed building of conventional brick construction under a tiled roof comprising of ground, first and second floors and cellar.