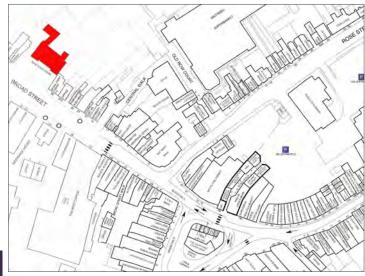

#### Situation

The property occupies a prominent location on the northern side of Broad Street, set well back from the road in an established and attractive street scene. Neighbouring occupiers include PIZZA EXPRESS, LLOYDS BANK, WAITROSE, NATIONWIDE, ZIZZI'S, SANTANDER, GREGGS, HSBC AND NATIONAL WESTMINSTER BANK PLC and a number of period offices occupied by professional consultancy firms.