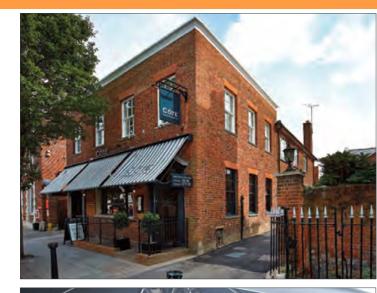

#### Situation

The property is located in the Town Centre which is a busy commercial centre where many national retailers including MARKS & SPENCER and WAITROSE are represented. The property is situated on the southern side of Broad Street, one of the main streets in the central business area, about 120 metres west of Market Place and within 500 metres of the mainline railway station. Other occupiers in the vicinity include the POST OFFICE, HSBC BANK, BOOTS, ZIZZI'S, SANTANDER, NATIONWIDE, NATIONAL WESTMINSTER BANK, PIZZA EXPRESS, PREZZO and GREGGS BAKERY. A number of restaurateurs are also in the town, including CAFÉ ROUGE, NANDOS and CLEAVER.

## Description

The property comprises a ground floor restaurant with outside seating area, five self contained flats over first and second floors. The building is constructed of brick construction under a clay tile roof. To the rear there is parking for six vehicles and a bicycle store.