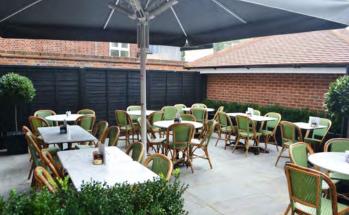

## Description

The property comprises a ground floor restaurant with outside seating area, five self contained flats over first and second floors. The building is constructed of brick construction under a clay tile roof. To the rear there is parking for six vehicles and a bicycle store.