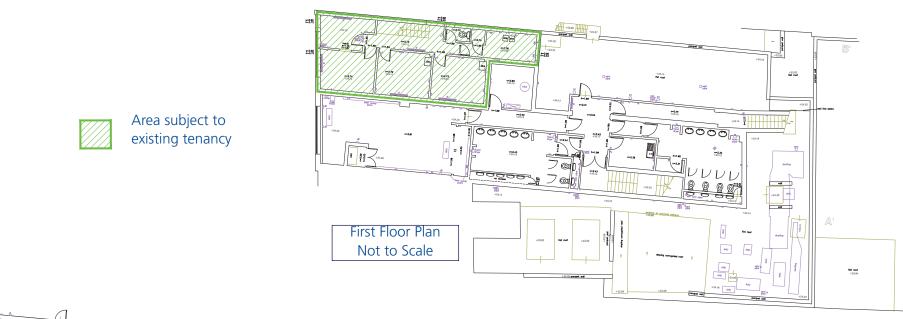

### Accomodation

The property is arranged as a ground floor Public House with ancillary first floor accommodation.

| Ground Floor          | - | 4,015 sq ft | 373.14 sq n |
|-----------------------|---|-------------|-------------|
| ITZA                  | - | 1,291 sq ft | 119.98 sq n |
| First Floor Ancillary | - | 1,556 sq ft | 144.61 sq n |

### Freehold Interest

The freehold interest is available at a price of £1.25 Million subject to contract, which includes an existing tenancy in respect of part of the first floor currently trading as a Dentist Practice and who are paying a rent of £5,500 per annum exclusive of VAT.