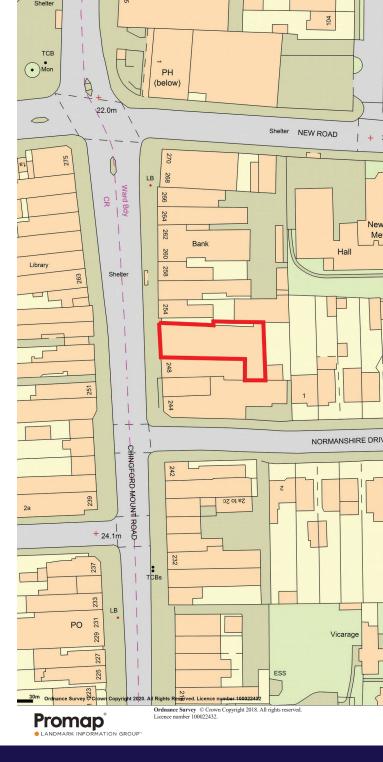

### Situation

The property occupies a prominent position on the eastern side of Chingford Mount Road, approximately 60 yards south of the junction with New Road, Hall Lane and Old Church Road. There are a number of multiple retailers within the immediate vicinity including BOOTS, ICELAND FROZEN FOODS, TESCO EXPRESS, HALIFAX, NATIONWIDE BUILDING SOCIETY, COSTA COFFEE, SAINSBURYS, DOROTHY PERKINS, BARCLAYS BANK.