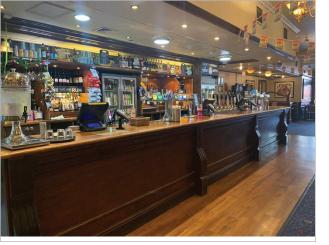

# Description

The property is a typical 1960's building arranged on ground and first floor being of a concrete framed construction under a flat asphalt roof.

### Accomodation

The property is arranged as a ground floor Public House with ancillary first floor accommodation.

| Ground Floor          | - | 4,015 sq ft | 373.14 sq n |
|-----------------------|---|-------------|-------------|
| ITZA                  | - | 1,291 sq ft | 119.98 sq n |
| First Floor Ancillary | - | 1,556 sq ft | 144.61 sq n |