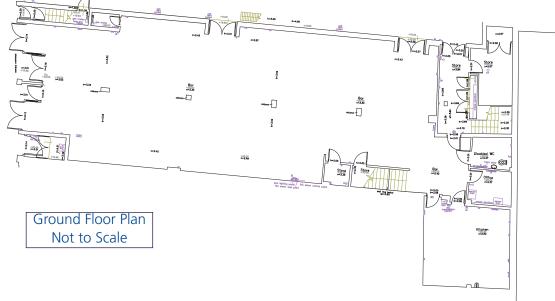

### Accomodation

The property is arranged as a ground floor Public House with ancillary first floor accommodation.

| Ground Floor          | - | 4,015 sq ft | 373.14 sq n |
|-----------------------|---|-------------|-------------|
| ITZA                  | - | 1,291 sq ft | 119.98 sq n |
| First Floor Ancillary | - | 1,556 sq ft | 144.61 sq n |