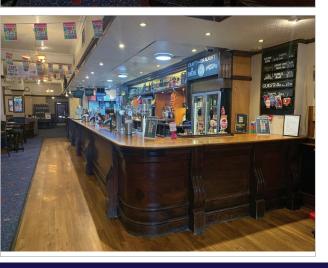

# Description

The property is a typical 1960's building arranged on ground and first floor being of a concrete framed construction under a flat asphalt roof.

### Accomodation

The property is arranged as a ground floor Public House with ancillary first floor accommodation.

| Ground Floor          | - | 4,015 sq ft | 373.14 sq n |
|-----------------------|---|-------------|-------------|
| ITZA                  | - | 1,291 sq ft | 119.98 sq n |
| First Floor Ancillary | - | 1,556 sq ft | 144.61 sq n |