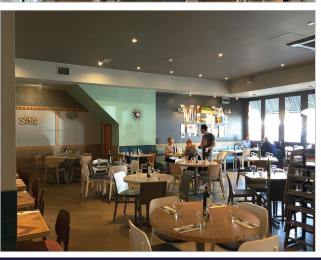

#### Description

The property was built in the 1930's and comprises a midterrace ground floor restaurant. There is a service road to the rear of the property.

The property has been constructed in two parts predominantly open space with the front section providing a two storey building of part load bearing walls and part concrete frame construction under a double pitched tiled roof. The rear section is single storey construction with load bearing walls under a steel trussed with part glazed north lights and a slate pitched roof.