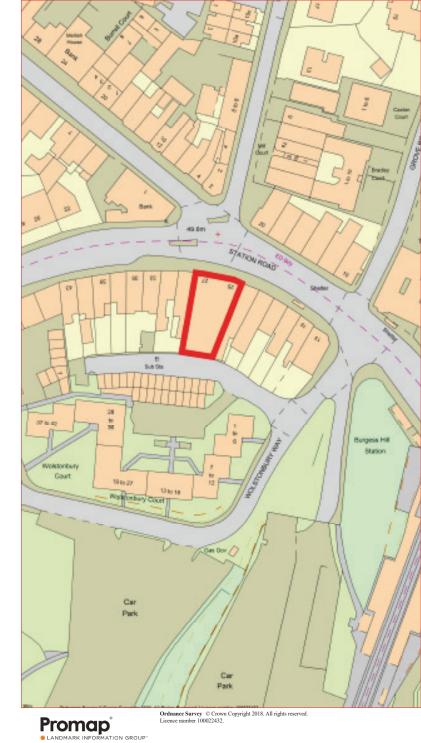

#### Situation

The property is situated in a prominent position fronting Station Road close to the junction with Mill Road and Church Road, the town's principal retailing thoroughfare. National multiples in the immediate vicinity include WAITROSE, BARCLAYS, HALIFAX, NATIONAL WESTMINSTER BANK, LLOYDS BANK, VISION EXPRESS, PAPA JOHNS, DOMINOS PIZZA and CAFÉ NERO.

## Accommodation

The accommodation comprises a ground floor restaurant with the approximate areas: -

| Ground Floor | 3,576 | ft² | 332.34 | m <sup>2</sup> |
|--------------|-------|-----|--------|----------------|
|              |       |     |        |                |