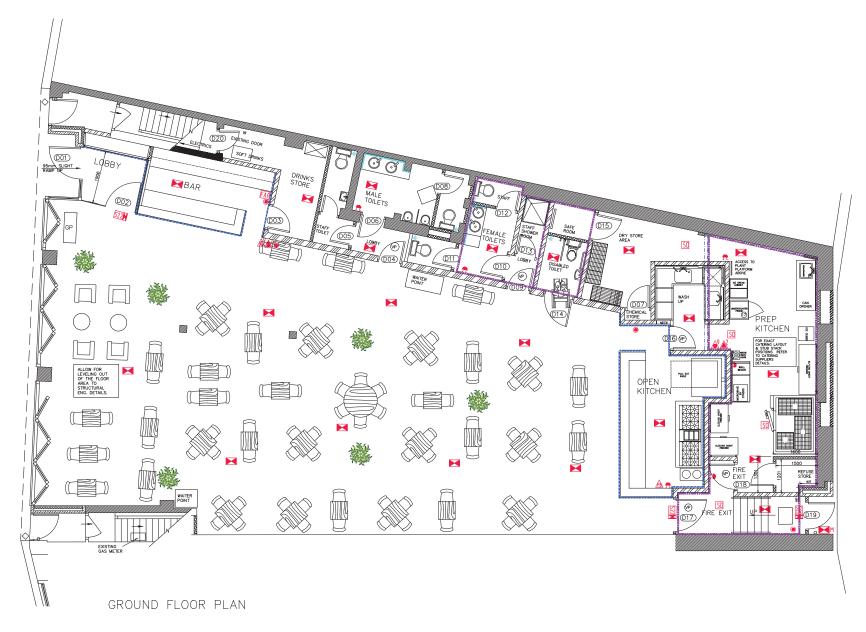

#### Description

The property was built in the 1930's and comprises a midterrace ground floor restaurant. There is a service road to the rear of the property.

The property has been constructed in two parts predominantly open space with the front section providing a two storey building of part load bearing walls and part concrete frame construction under a double pitched tiled roof. The rear section is single storey construction with load bearing walls under a steel trussed with part glazed north lights and a slate pitched roof.

## Accommodation

The accommodation comprises a ground floor restaurant with the approximate areas: -

| Ground Floor | 3,576 | ft² | 332.34 | m <sup>2</sup> |
|--------------|-------|-----|--------|----------------|
|              |       |     |        |                |