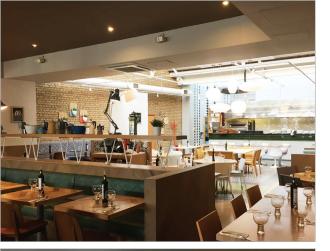

#### Description

The property was built in the 1930's and comprises a midterrace ground floor restaurant. There is a service road to the rear of the property.

The property has been constructed in two parts predominantly open space with the front section providing a two storey building of part load bearing walls and part concrete frame construction under a double pitched tiled roof. The rear section is single storey construction with load bearing walls under a steel trussed with part glazed north lights and a slate pitched roof.