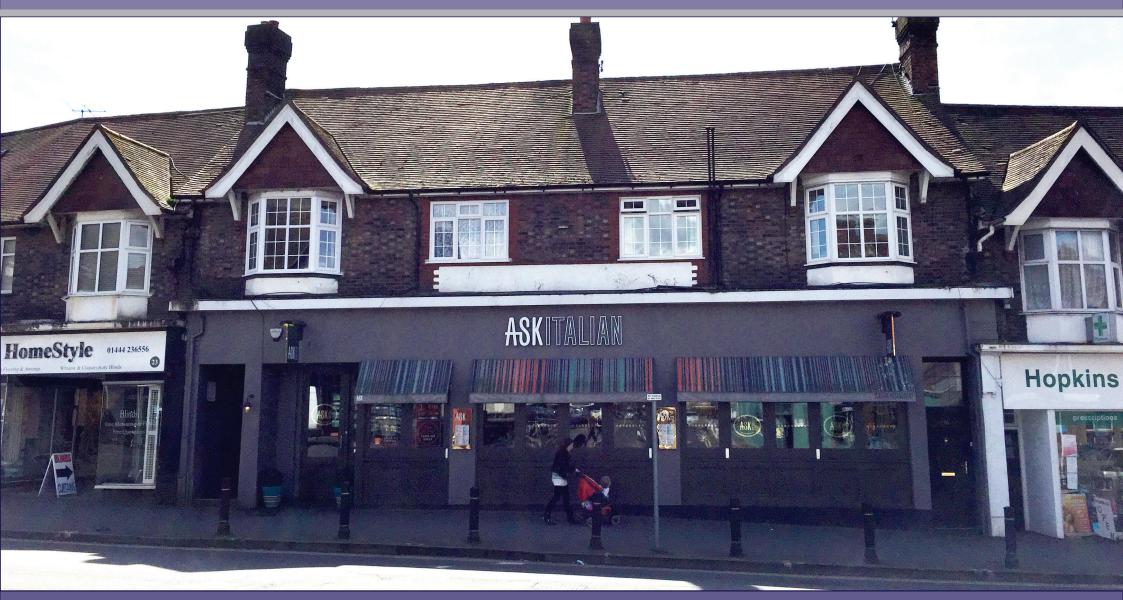

#### Situation

The property is situated in a prominent position fronting Station Road close to the junction with Mill Road and Church Road, the town's principal retailing thoroughfare. National multiples in the immediate vicinity include WAITROSE, BARCLAYS, HALIFAX, NATIONAL WESTMINSTER BANK, LLOYDS BANK, VISION EXPRESS, PAPA JOHNS, DOMINOS PIZZA and CAFÉ NERO.

#### Description

The property was built in the 1930's and comprises a midterrace ground floor restaurant. There is a service road to the rear of the property.

The property has been constructed in two parts predominantly open space with the front section providing a two storey building of part load bearing walls and part concrete frame construction under a double pitched tiled roof. The rear section is single storey construction with load bearing walls under a steel trussed with part glazed north lights and a slate pitched roof.